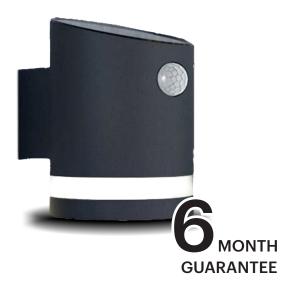

## **PRODUCT DETAILS**

| Color Mode          | Single Color                |
|---------------------|-----------------------------|
| Material            | Stainless steel+plastic     |
| Shape               | Round                       |
| Wattage reference   | -                           |
| Lumen Output        | Active: 50, Sleepy: 3       |
| Dimmable            | No                          |
| Battery replaceable | Yes                         |
| Power source        | Powered by the Sun          |
| Battery included    | 1x 3,7V 14500 Li-ion        |
|                     | Rechargeable 500mAh battery |
| Modes               | On/Off                      |
| Wire                | Not required                |
| Included            | 2x Mounting screws          |
|                     | 2x Wall plugs, 1x Set of    |
|                     | Locking Pin, fittings       |
| Dimensions          | 120x95x130mm                |
| Lifetime            | 6-8h                        |
| Worktime            | 60.000h                     |
| IP                  | IP44                        |
|                     |                             |